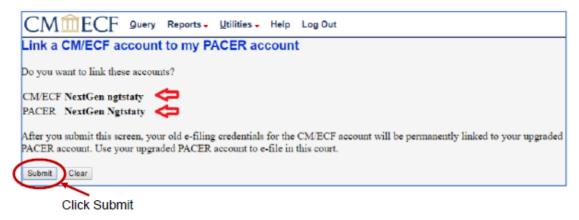

IF YOU CANNOT REMEMBER YOUR CM/ECF LOGIN AND/OR PASSWORD COMPLETE THIS FORM TO REQUEST A RESET FROM THE CLERK'S OFFICE:

https://www.iand.uscourts.gov/content/cmecf-online-password-reset-form

Ensure the CM/ECF account and PACER account listed are correct

A message will appear stating that you have linked your PACER and CM/ECF accounts successfully.

If Civil and Criminal do not appear on the tool bar, click the refresh button on your screen or use your F5 key to refresh your screen. A pop and/or error window may appear. You can ignore these.