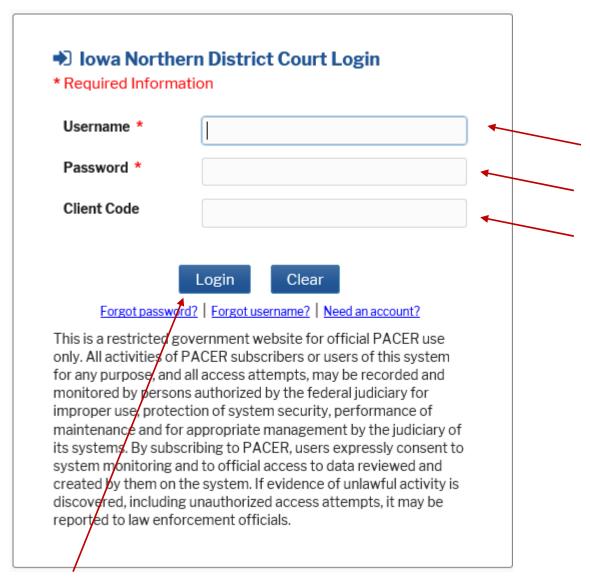

Click on the Northern District of Iowa - Document Filing System link

This is a restricted government website for official court business only. All activities of CM/ECF subscribers or users of this system for any purpose, and all access attempts, may be recorded and monitored by persons authorized by the federal judiciary for improper use, protection of system security, performance of maintenance and for appropriate management by the judiciary of its systems. By subscribing to CM/ECF, users expressly consent to system monitoring and to official access to data reviewed and created by them on the system. If evidence of unlawful activity is discovered, including unauthorized access attempts, it may be reported to law enforcement officials. Enter your PACER Username and Password. Client code is for your information only and is not required

**Click Login** 

You are now in the Iowa Northern District ECF Filing System. At the top you will have a limited number of options on the tool bar.

**Click on Utilities** 

Select Link a CM/ECF account to my PACER account