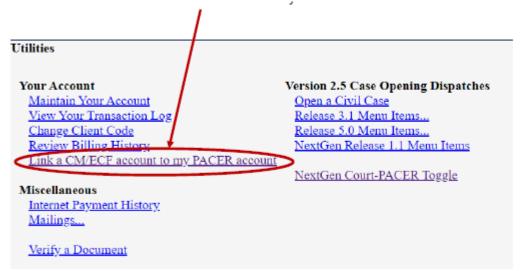

**Click Login** 

You are now in the Iowa Northern District ECF Filing System. At the top you will have a limited number of options on the tool bar.

**Click on Utilities** 

Select Link a CM/ECF account to my PACER account