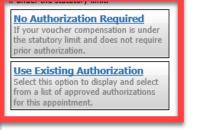

### Authorization Selection

On the Basic Info screen, in the Authorization Selection section, there are two links: **No Authorization Required** or **Use Existing Authorization**. Click the **Use Existing Authorization** link.

#### Authorization Selection

You can click the Use Existing Authorization button to select from a list of a