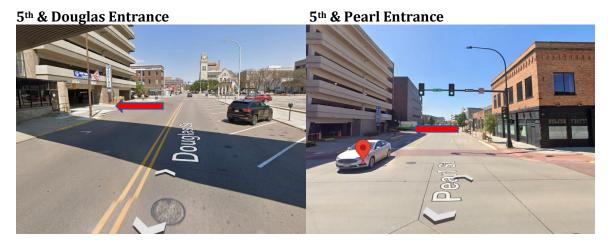

## PARKING INSTRUCTIONS

- Park in the "Rivers Landing" parking ramp
- RAMP ADDRESS: 419 Douglas Street, Sioux City, IA 51101
- RAMP PHONE NUMBER: (712)279-9500
- Entrances are located on 5th & Douglas Street or 5th & Pearl Street
- DO NOT PARK by a meter, alongside the federal building, or in any other parking ramp or lot, as you may be ticketed and/or towed, and will not be reimbursed for parking cost.

Turn right onto Douglas Street or right onto Pearl Street

The ramp entrance will be on the left

\*\*You can also take 6th Street to Pearl Street

From South: From I-29

Take exit 148

Turn right onto Wesley Pkwy

Turn right onto 5th Street

Turn right onto Pearl Street (or right onto Douglas Street)

The ramp entrance will be on the left on Pearl Street and on the right on Douglas Street

\*THE FEDERAL COURTHOUSE IS LOCATED A BLOCK NORTH OF THE PARKING RAMP