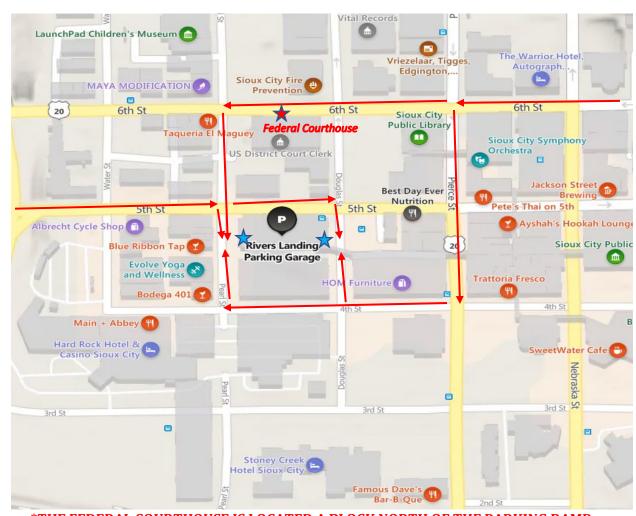

## TO PARKING RAMP

**From North**: From Hwy 75 (take Exit 99 business Hwy 75)

Stay on Business Hwy 75 route (Lewis Blvd) Turn right onto 6th Street (at McDonald's)

Turn left onto Pierce Street

Turn right onto 4th Street

Turn right onto Douglas Street or right onto Pearl Street

The ramp entrance will be on the left

\*\*You can also take 6th Street to Pearl Street

From South: From I-29

Take exit 148

Turn right onto Wesley Pkwy

Turn right onto 5th Street

Turn right onto Pearl Street (or right onto Douglas Street)

The ramp entrance will be on the left on Pearl Street and on the right on Douglas Street

\*THE FEDERAL COURTHOUSE IS LOCATED A BLOCK NORTH OF THE PARKING RAMP